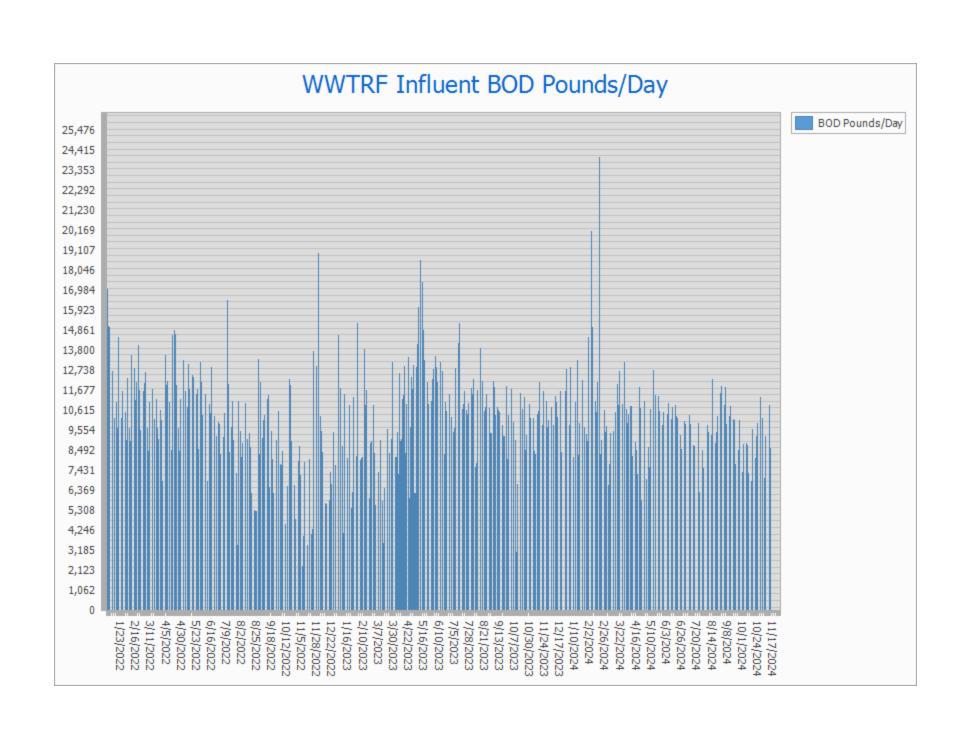

#### **Financial Report**

- Operation Fund Income Statement through end of October 2024
  - Net income through October 2024 was \$2,176,774.36.
  - Projected Revenues and Expenditures put the JPA on target and is trending toward being on budget through end of FY 2024-25.