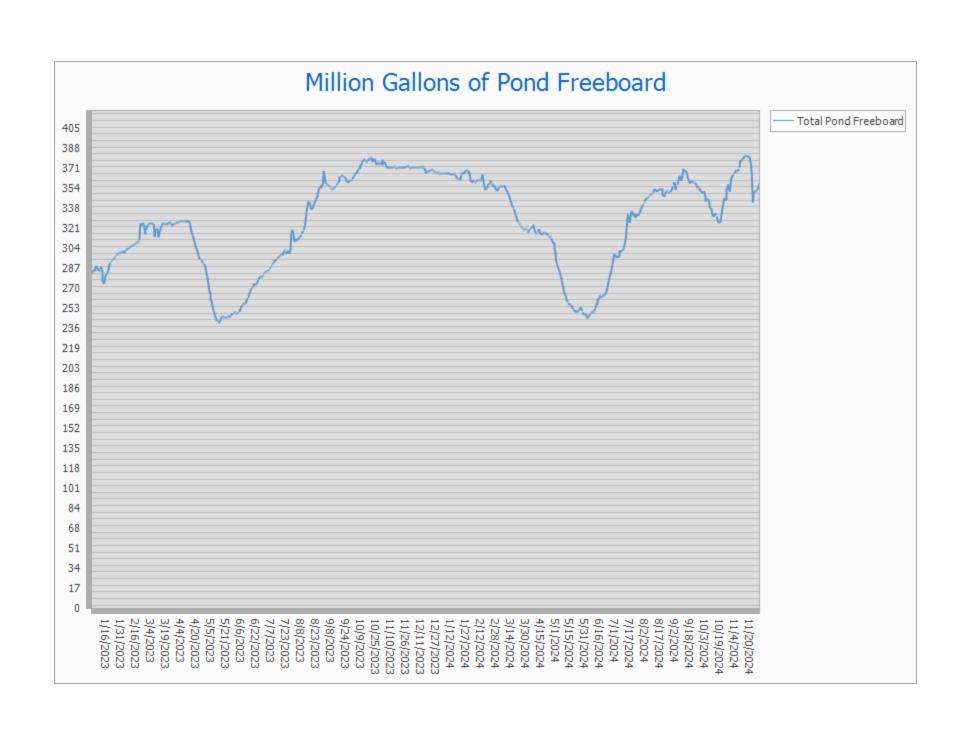

#### **Financial Report**

- Operation Fund Income Statement through end of October 2024
  - Net income through October 2024 was \$2,176,774.36.
  - Projected Revenues and Expenditures put the JPA on target and is trending toward being on budget through end of FY 2024-25.