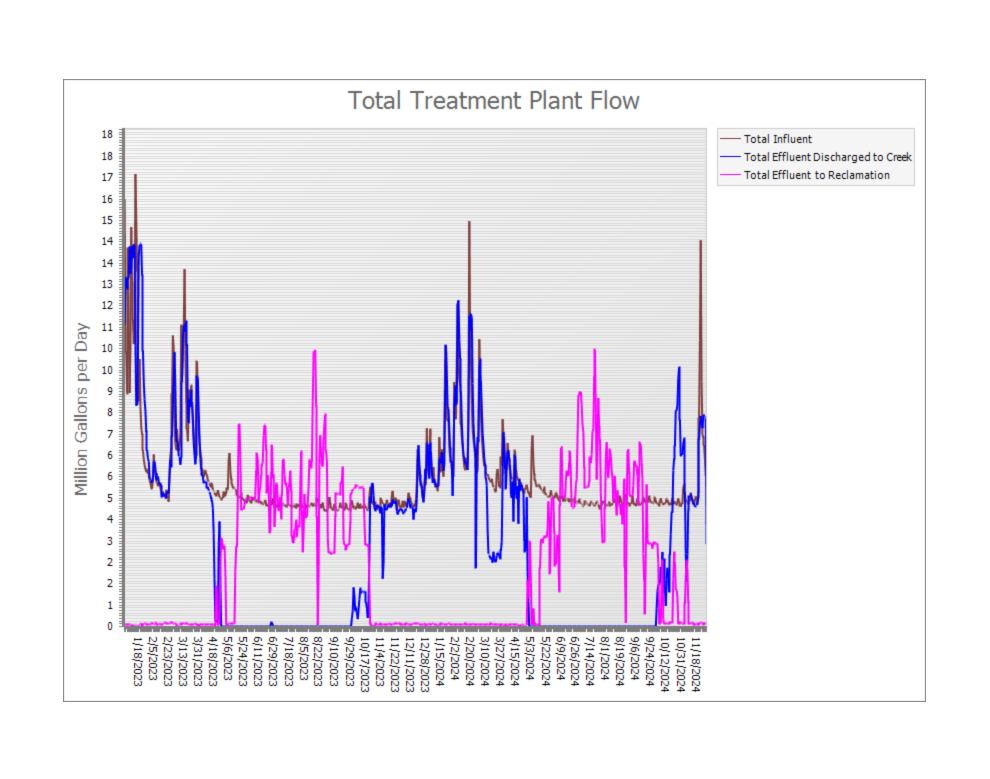

#### **Financial Report**

- Operation Fund Income Statement through end of October 2024
  - Net income through October 2024 was \$2,176,774.36.
  - Projected Revenues and Expenditures put the JPA on target and is trending toward being on budget through end of FY 2024-25.