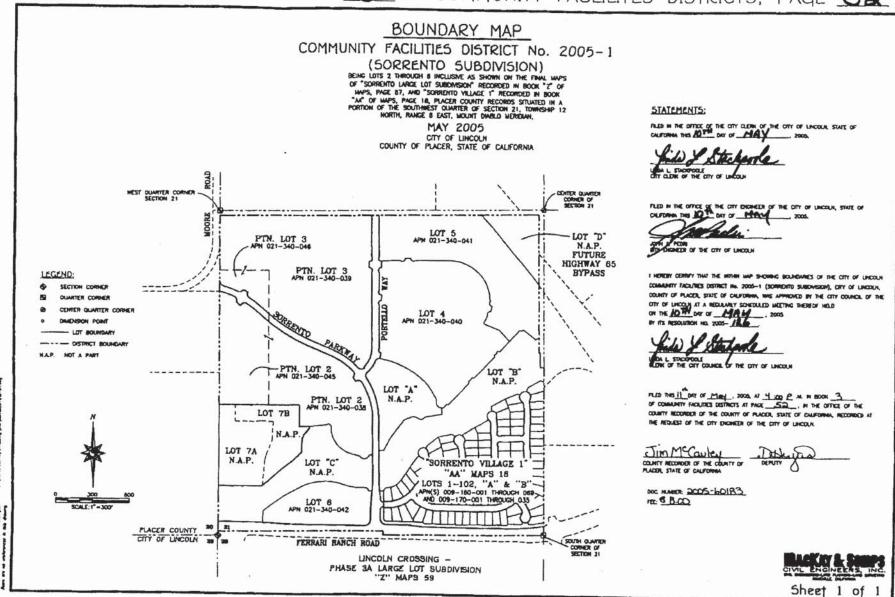

### City of Lincoln Community Facilities District No. 2005-1

On June 14, 2005, the City Council of the City of Lincoln (the "City") adopted a resolution establishing Community Facilities District No. 2005-1 (Sorrento Project). At a special election held on the same date, the owners of the property within the CFD authorized the CFD to incur bonded indebtedness not to exceed \$16,000,000.

The CFD encompasses all of the master-planned community known as "Sorrento," generally located north of Ferrari Ranch Road and west of the Lincoln Crossing project. The Sorrento community stretches across approximately 147.4 acres and has been fully developed with 497 single family residential dwelling units.

The types of facilities to be funded by special tax revenues include street improvements, storm drains, sanitary sewers, water facilities, bridge improvements, power, telephone, and gas utilities, public landscaping and slope planting.