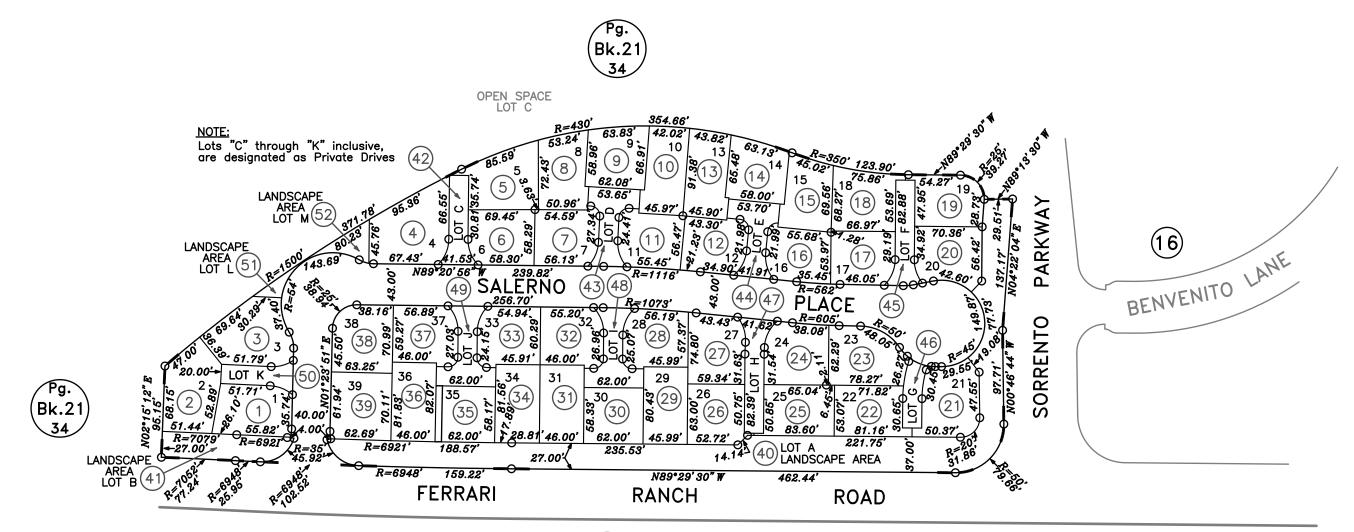

### **APPENDIX B**

Fiscal Year 2024-25 Special Tax Levy for Individual Assessor's Parcels

|                 | FY 2024-25  | FY 2024-25 |
|-----------------|-------------|------------|
| Assessor's      | Maximum     | Special    |
| Parcel Number   | Special Tax | Tax Levy   |
| 009-160-001-000 | \$2,330.90  | \$2,049.26 |
| 009-160-002-000 | \$2,330.90  | \$2,049.26 |
| 009-160-003-000 | \$2,330.90  | \$2,049.26 |
| 009-160-004-000 | \$2,330.90  | \$2,049.26 |
| 009-160-005-000 | \$2,330.90  | \$2,049.26 |
| 009-160-006-000 | \$2,330.90  | \$2,049.26 |
| 009-160-007-000 | \$2,330.90  | \$2,049.26 |
| 009-160-008-000 | \$2,330.90  | \$2,049.26 |
| 009-160-009-000 | \$2,330.90  | \$2,049.26 |
| 009-160-010-000 | \$2,330.90  | \$2,049.26 |
| 009-160-011-000 | \$2,330.90  | \$2,049.26 |
| 009-160-012-000 | \$2,330.90  | \$2,049.26 |
| 009-160-013-000 | \$2,330.90  | \$2,049.26 |
| 009-160-014-000 | \$2,330.90  | \$2,049.26 |
| 009-160-015-000 | \$2,330.90  | \$2,049.26 |
| 009-160-016-000 | \$2,330.90  | \$2,049.26 |
| 009-160-017-000 | \$2,330.90  | \$2,049.26 |
| 009-160-018-000 | \$2,330.90  | \$2,049.26 |
| 009-160-019-000 | \$2,330.90  | \$2,049.26 |
| 009-160-020-000 | \$2,330.90  | \$2,049.26 |
| 009-160-021-000 | \$2,330.90  | \$2,049.26 |
| 009-160-022-000 | \$2,330.90  | \$2,049.26 |
| 009-160-023-000 | \$2,330.90  | \$2,049.26 |
| 009-160-024-000 | \$2,330.90  | \$2,049.26 |
| 009-160-025-000 | \$2,330.90  | \$2,049.26 |
| 009-160-026-000 | \$2,330.90  | \$2,049.26 |
| 009-160-027-000 | \$2,330.90  | \$2,049.26 |
| 009-160-028-000 | \$0.00      | \$0.00     |
| 009-160-029-000 | \$2,330.90  | \$2,049.26 |
| 009-160-030-000 | \$2,330.90  | \$2,049.26 |
| 009-160-031-000 | \$2,330.90  | \$2,049.26 |
| 009-160-032-000 | \$2,330.90  | \$2,049.26 |
| 009-160-033-000 | \$2,330.90  | \$2,049.26 |
| 009-160-034-000 | \$2,330.90  | \$2,049.26 |
| 009-160-035-000 | \$2,330.90  | \$2,049.26 |
| 009-160-036-000 | \$2,330.90  | \$2,049.26 |
| 009-160-037-000 | \$2,330.90  | \$2,049.26 |
| 009-160-038-000 | \$2,330.90  | \$2,049.26 |
| 009-160-039-000 | \$2,330.90  | \$2,049.26 |
| 009-160-040-000 | \$2,330.90  | \$2,049.26 |

|                 | FY 2024-25  | FY 2024-25 |
|-----------------|-------------|------------|
| Assessor's      | Maximum     | Special    |
| Parcel Number   | Special Tax | Tax Levy   |
| 009-160-041-000 | \$2,330.90  | \$2,049.26 |
| 009-160-041-000 | \$2,330.90  | \$2,049.26 |
| 009-160-043-000 | \$2,330.90  | \$2,049.26 |
| 009-160-044-000 | \$2,330.90  | \$2,049.26 |
| 009-160-045-000 | \$2,330.90  | \$2,049.26 |
| 009-160-046-000 | \$2,330.90  | \$2,049.26 |
| 009-160-047-000 | \$2,330.90  | \$2,049.26 |
| 009-160-048-000 | \$2,330.90  | \$2,049.26 |
| 009-160-049-000 | \$2,330.90  | \$2,049.26 |
| 009-160-050-000 | \$2,330.90  | \$2,049.26 |
| 009-160-051-000 | \$2,330.90  | \$2,049.26 |
| 009-160-052-000 | \$2,330.90  | \$2,049.26 |
| 009-160-053-000 | \$2,330.90  | \$2,049.26 |
| 009-160-054-000 | \$2,330.90  | \$2,049.26 |
| 009-160-055-000 | \$2,330.90  | \$2,049.26 |
| 009-160-056-000 | \$2,330.90  | \$2,049.26 |
| 009-160-057-000 | \$2,330.90  | \$2,049.26 |
| 009-160-058-000 | \$2,330.90  | \$2,049.26 |
| 009-160-059-000 | \$2,330.90  | \$2,049.26 |
| 009-160-060-000 | \$2,330.90  | \$2,049.26 |
| 009-160-061-000 | \$2,330.90  | \$2,049.26 |
| 009-160-062-000 | \$2,330.90  | \$2,049.26 |
| 009-160-063-000 | \$2,330.90  | \$2,049.26 |
| 009-160-064-000 | \$2,330.90  | \$2,049.26 |
| 009-160-065-000 | \$2,330.90  | \$2,049.26 |
| 009-160-066-000 | \$2,330.90  | \$2,049.26 |
| 009-160-067-000 | \$2,330.90  | \$2,049.26 |
| 009-160-068-000 | \$0.00      | \$0.00     |
| 009-160-069-000 | \$0.00      | \$0.00     |
| 009-170-001-000 | \$2,330.90  | \$2,049.26 |
| 009-170-002-000 | \$2,330.90  | \$2,049.26 |
| 009-170-003-000 | \$2,330.90  | \$2,049.26 |
| 009-170-004-000 | \$2,330.90  | \$2,049.26 |
| 009-170-005-000 | \$2,330.90  | \$2,049.26 |
| 009-170-006-000 | \$2,330.90  | \$2,049.26 |
| 009-170-007-000 | \$2,330.90  | \$2,049.26 |
| 009-170-008-000 | \$2,330.90  | \$2,049.26 |
| 009-170-009-000 | \$2,330.90  | \$2,049.26 |
| 009-170-010-000 | \$2,330.90  | \$2,049.26 |
| 009-170-011-000 | \$2,330.90  | \$2,049.26 |

|                 | FY 2024-25  | FY 2024-25 |
|-----------------|-------------|------------|
| Assessor's      | Maximum     | Special    |
| Parcel Number   | Special Tax | Tax Levy   |
| 009-170-012-000 | \$2,330.90  | \$2,049.26 |
| 009-170-012-000 | \$2,330.90  | \$2,049.26 |
| 009-170-013-000 | \$2,330.90  | \$2,049.26 |
| 009-170-014-000 | \$0.00      | \$0.00     |
| 009-170-015-000 | \$2,330.90  | \$2,049.26 |
| 009-170-017-000 | \$2,330.90  | \$2,049.26 |
| 009-170-018-000 | \$2,330.90  | \$2,049.26 |
| 009-170-019-000 | \$2,330.90  | \$2,049.26 |
| 009-170-020-000 | \$2,330.90  | \$2,049.26 |
| 009-170-021-000 | \$2,330.90  | \$2,049.26 |
| 009-170-022-000 | \$2,330.90  | \$2,049.26 |
| 009-170-023-000 | \$2,330.90  | \$2,049.26 |
| 009-170-024-000 | \$2,330.90  | \$2,049.26 |
| 009-170-025-000 | \$2,330.90  | \$2,049.26 |
| 009-170-026-000 | \$2,330.90  | \$2,049.26 |
| 009-170-027-000 | \$2,330.90  | \$2,049.26 |
| 009-170-028-000 | \$2,330.90  | \$2,049.26 |
| 009-170-029-000 | \$2,330.90  | \$2,049.26 |
| 009-170-030-000 | \$2,330.90  | \$2,049.26 |
| 009-170-031-000 | \$2,330.90  | \$2,049.26 |
| 009-170-032-000 | \$2,330.90  | \$2,049.26 |
| 009-170-033-000 | \$2,330.90  | \$2,049.26 |
| 009-170-034-000 | \$2,330.90  | \$2,049.26 |
| 009-170-035-000 | \$2,330.90  | \$2,049.26 |
| 009-260-001-000 | \$2,330.90  | \$2,049.26 |
| 009-260-002-000 | \$2,330.90  | \$2,049.26 |
| 009-260-003-000 | \$2,330.90  | \$2,049.26 |
| 009-260-004-000 | \$2,330.90  | \$2,049.26 |
| 009-260-005-000 | \$2,330.90  | \$2,049.26 |
| 009-260-006-000 | \$2,330.90  | \$2,049.26 |
| 009-260-007-000 | \$2,330.90  | \$2,049.26 |
| 009-260-008-000 | \$2,330.90  | \$2,049.26 |
| 009-260-009-000 | \$2,330.90  | \$2,049.26 |
| 009-260-010-000 | \$2,330.90  | \$2,049.26 |
| 009-260-011-000 | \$2,330.90  | \$2,049.26 |
| 009-260-012-000 | \$0.00      | \$0.00     |
| 009-260-013-000 | \$2,330.90  | \$2,049.26 |
| 009-260-014-000 | \$2,330.90  | \$2,049.26 |
| 009-260-015-000 | \$2,330.90  | \$2,049.26 |
| 009-260-016-000 | \$2,330.90  | \$2,049.26 |