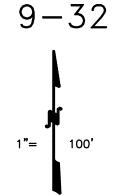

The CFD encompasses all of the master-planned community known as "Sorrento," generally located north of Ferrari Ranch Road and west of the Lincoln Crossing project. The Sorrento community stretches across approximately 147.4 acres and has been fully developed with 497 single family residential dwelling units.

### V. DEVELOPMENT STATUS

As of June 30, 2024, the City has issued building permits for 497 units of Single Family Residential property and owners of four of those properties have since prepaid their special tax obligation. Therefore, 493 units will be subject to the special tax in fiscal year 2024-25. No additional development is anticipated in the CFD.