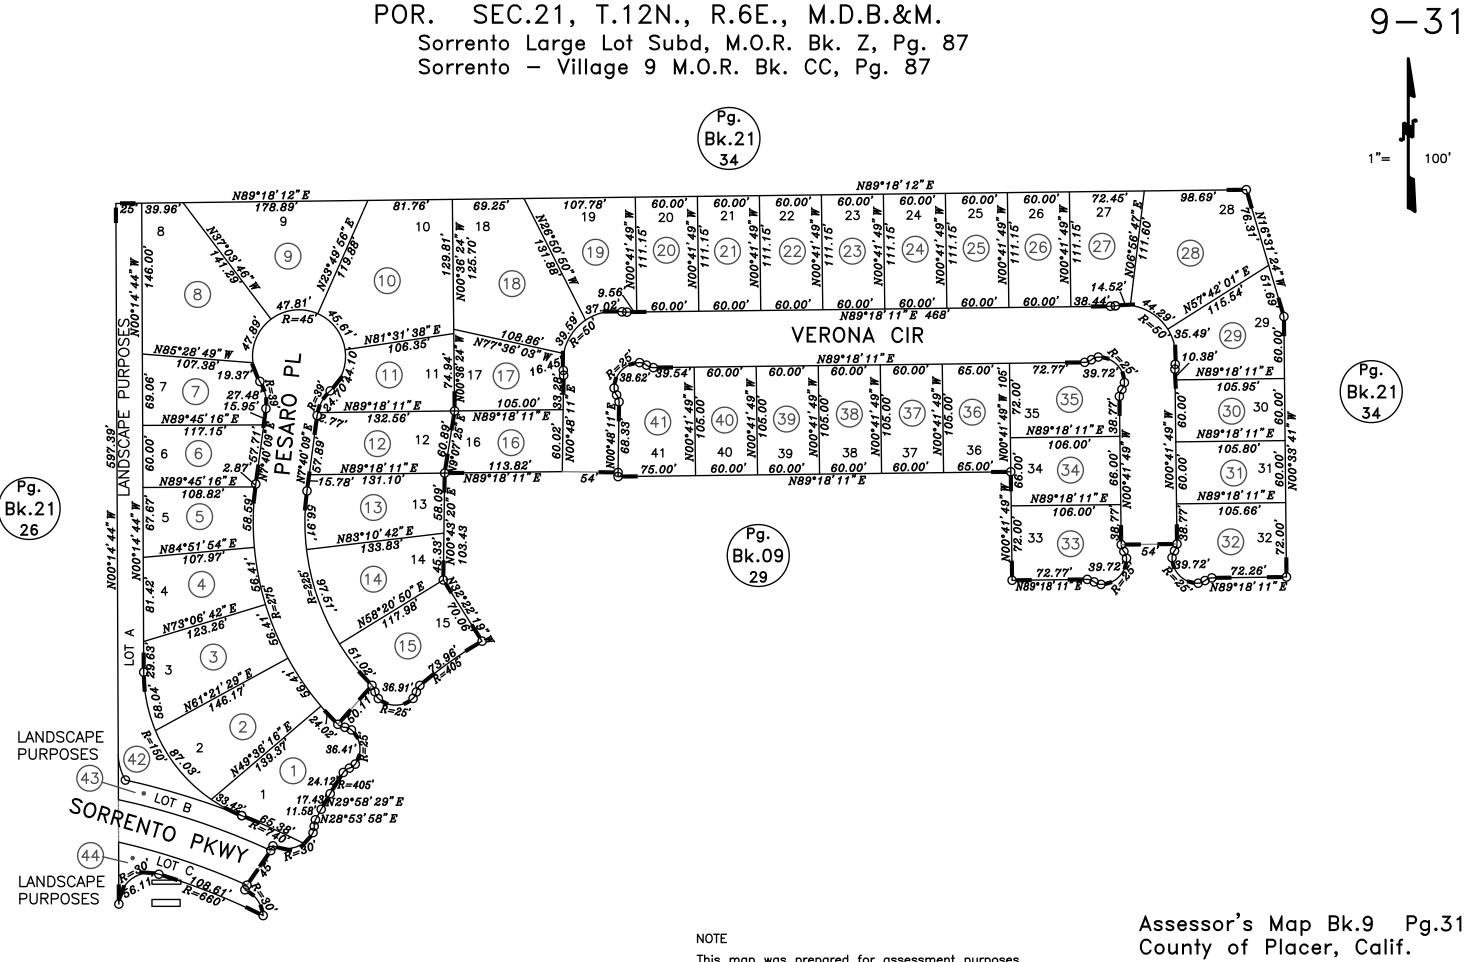

The CFD encompasses all of the master-planned community known as "Sorrento," generally located north of Ferrari Ranch Road and west of the Lincoln Crossing project. The Sorrento community stretches across approximately 147.4 acres and has been fully developed with 497 single family residential dwelling units.

### V. DEVELOPMENT STATUS

As of June 30, 2024, the City has issued building permits for 497 units of Single Family Residential property and owners of four of those properties have since prepaid their special tax obligation. Therefore, 493 units will be subject to the special tax in fiscal year 2024-25. No additional development is anticipated in the CFD.

### VI. PREPAYMENTS

As of June 30, 2024, four owners in CFD No. 2005-1 have fully prepaid their special tax obligation. The Assessor's Parcel Numbers of the prepaid parcels are listed below. These parcels are exempt from the levy of the special tax; all other parcels of taxable property remain subject to the annual special tax levy for fiscal year 2024-25 pursuant to the RMA.

009-170-015-000 009-160-028-000 009-260-012-000 009-290-056-000