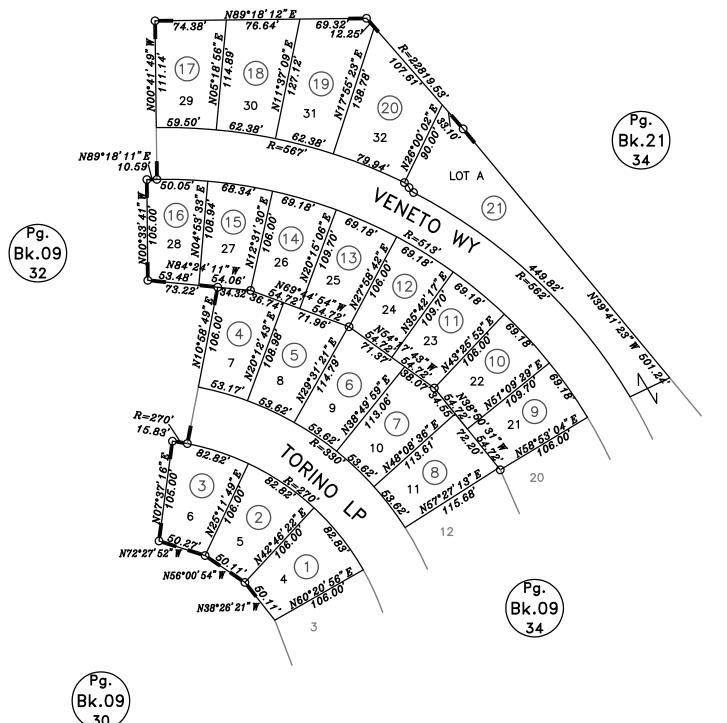

The special tax roll, which identifies the special tax to be levied against each parcel in CFD No. 2005-1, is provided in Appendix B.

### **APPENDIX B**

Fiscal Year 2024-25 Special Tax Levy for Individual Assessor's Parcels

|                 | FY 2024-25  | FY 2024-25 |
|-----------------|-------------|------------|
| Assessor's      | Maximum     | Special    |
| Parcel Number   | Special Tax | Tax Levy   |
| 009-160-001-000 | \$2,330.90  | \$2,049.26 |
| 009-160-002-000 | \$2,330.90  | \$2,049.26 |
| 009-160-003-000 | \$2,330.90  | \$2,049.26 |
| 009-160-004-000 | \$2,330.90  | \$2,049.26 |
| 009-160-005-000 | \$2,330.90  | \$2,049.26 |
| 009-160-006-000 | \$2,330.90  | \$2,049.26 |
| 009-160-007-000 | \$2,330.90  | \$2,049.26 |
| 009-160-008-000 | \$2,330.90  | \$2,049.26 |
| 009-160-009-000 | \$2,330.90  | \$2,049.26 |
| 009-160-010-000 | \$2,330.90  | \$2,049.26 |
| 009-160-011-000 | \$2,330.90  | \$2,049.26 |
| 009-160-012-000 | \$2,330.90  | \$2,049.26 |
| 009-160-013-000 | \$2,330.90  | \$2,049.26 |
| 009-160-014-000 | \$2,330.90  | \$2,049.26 |
| 009-160-015-000 | \$2,330.90  | \$2,049.26 |
| 009-160-016-000 | \$2,330.90  | \$2,049.26 |
| 009-160-017-000 | \$2,330.90  | \$2,049.26 |
| 009-160-018-000 | \$2,330.90  | \$2,049.26 |
| 009-160-019-000 | \$2,330.90  | \$2,049.26 |
| 009-160-020-000 | \$2,330.90  | \$2,049.26 |
| 009-160-021-000 | \$2,330.90  | \$2,049.26 |
| 009-160-022-000 | \$2,330.90  | \$2,049.26 |
| 009-160-023-000 | \$2,330.90  | \$2,049.26 |
| 009-160-024-000 | \$2,330.90  | \$2,049.26 |
| 009-160-025-000 | \$2,330.90  | \$2,049.26 |
| 009-160-026-000 | \$2,330.90  | \$2,049.26 |
| 009-160-027-000 | \$2,330.90  | \$2,049.26 |
| 009-160-028-000 | \$0.00      | \$0.00     |
| 009-160-029-000 | \$2,330.90  | \$2,049.26 |
| 009-160-030-000 | \$2,330.90  | \$2,049.26 |
| 009-160-031-000 | \$2,330.90  | \$2,049.26 |
| 009-160-032-000 | \$2,330.90  | \$2,049.26 |
| 009-160-033-000 | \$2,330.90  | \$2,049.26 |
| 009-160-034-000 | \$2,330.90  | \$2,049.26 |
| 009-160-035-000 | \$2,330.90  | \$2,049.26 |
| 009-160-036-000 | \$2,330.90  | \$2,049.26 |
| 009-160-037-000 | \$2,330.90  | \$2,049.26 |
| 009-160-038-000 | \$2,330.90  | \$2,049.26 |
| 009-160-039-000 | \$2,330.90  | \$2,049.26 |
| 009-160-040-000 | \$2,330.90  | \$2,049.26 |