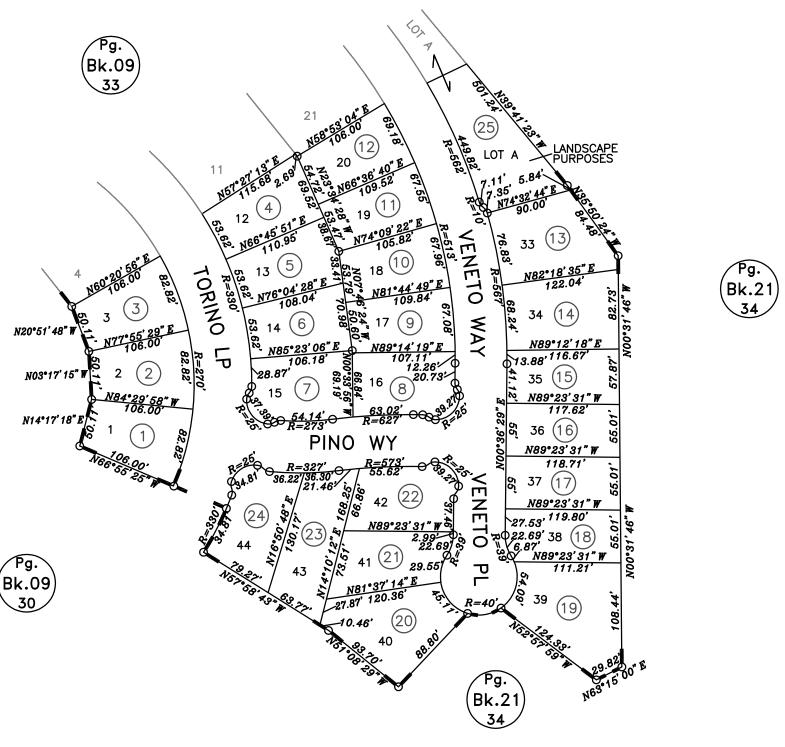

The special tax roll, which identifies the special tax to be levied against each parcel in CFD No. 2005-1, is provided in Appendix B.

### **APPENDIX B**

Fiscal Year 2024-25 Special Tax Levy for Individual Assessor's Parcels

|                 | FY 2024-25  | FY 2024-25 |
|-----------------|-------------|------------|
| Assessor's      | Maximum     | Special    |
| Parcel Number   | Special Tax | Tax Levy   |
| 009-160-001-000 | \$2,330.90  | \$2,049.26 |
| 009-160-002-000 | \$2,330.90  | \$2,049.26 |
| 009-160-003-000 | \$2,330.90  | \$2,049.26 |
| 009-160-004-000 | \$2,330.90  | \$2,049.26 |
| 009-160-005-000 | \$2,330.90  | \$2,049.26 |
| 009-160-006-000 | \$2,330.90  | \$2,049.26 |
| 009-160-007-000 | \$2,330.90  | \$2,049.26 |
| 009-160-008-000 | \$2,330.90  | \$2,049.26 |
| 009-160-009-000 | \$2,330.90  | \$2,049.26 |
| 009-160-010-000 | \$2,330.90  | \$2,049.26 |
| 009-160-011-000 | \$2,330.90  | \$2,049.26 |
| 009-160-012-000 | \$2,330.90  | \$2,049.26 |
| 009-160-013-000 | \$2,330.90  | \$2,049.26 |
| 009-160-014-000 | \$2,330.90  | \$2,049.26 |
| 009-160-015-000 | \$2,330.90  | \$2,049.26 |
| 009-160-016-000 | \$2,330.90  | \$2,049.26 |
| 009-160-017-000 | \$2,330.90  | \$2,049.26 |
| 009-160-018-000 | \$2,330.90  | \$2,049.26 |
| 009-160-019-000 | \$2,330.90  | \$2,049.26 |
| 009-160-020-000 | \$2,330.90  | \$2,049.26 |
| 009-160-021-000 | \$2,330.90  | \$2,049.26 |
| 009-160-022-000 | \$2,330.90  | \$2,049.26 |
| 009-160-023-000 | \$2,330.90  | \$2,049.26 |
| 009-160-024-000 | \$2,330.90  | \$2,049.26 |
| 009-160-025-000 | \$2,330.90  | \$2,049.26 |
| 009-160-026-000 | \$2,330.90  | \$2,049.26 |
| 009-160-027-000 | \$2,330.90  | \$2,049.26 |
| 009-160-028-000 | \$0.00      | \$0.00     |
| 009-160-029-000 | \$2,330.90  | \$2,049.26 |
| 009-160-030-000 | \$2,330.90  | \$2,049.26 |
| 009-160-031-000 | \$2,330.90  | \$2,049.26 |
| 009-160-032-000 | \$2,330.90  | \$2,049.26 |
| 009-160-033-000 | \$2,330.90  | \$2,049.26 |
| 009-160-034-000 | \$2,330.90  | \$2,049.26 |
| 009-160-035-000 | \$2,330.90  | \$2,049.26 |
| 009-160-036-000 | \$2,330.90  | \$2,049.26 |
| 009-160-037-000 | \$2,330.90  | \$2,049.26 |
| 009-160-038-000 | \$2,330.90  | \$2,049.26 |
| 009-160-039-000 | \$2,330.90  | \$2,049.26 |
| 009-160-040-000 | \$2,330.90  | \$2,049.26 |